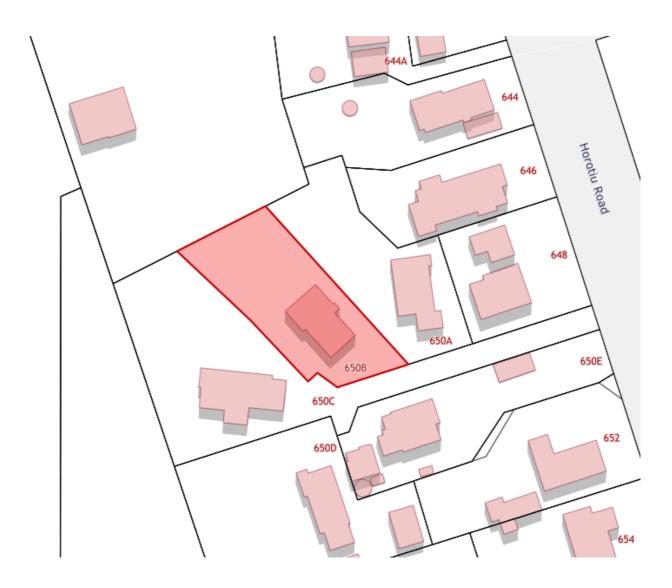

## Property details

| Property location | 650B Horotiu Road TE KOWHAI |  |
|-------------------|-----------------------------|--|
| Valuation number  | 04410/812.00                |  |
| Legal description | LOT 4 DPS 44561             |  |