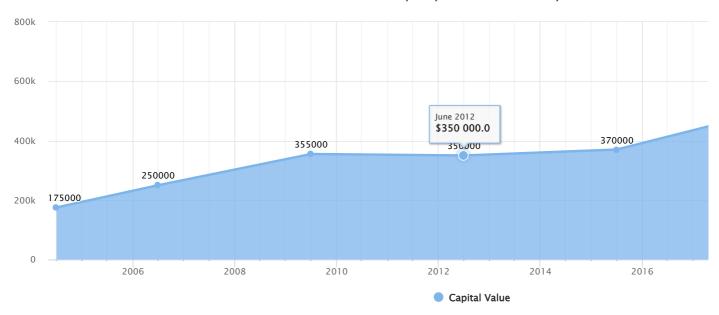

#### Property valuation history

▲ If your property connects to any additional council services between now and the 30 June 2024, there will be additional charges added to your property in the following rating year. If you have any questions or queries with regards to your 2023/24 rates, please complete our online request form for a staff member to contact you directly.